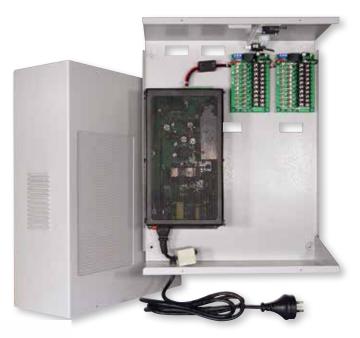

## 24Vdc 3A & 6A Power Modules

**PART No:** 

TPS24-3DC TPS24-6DC



© 2025 The contents of this manual are copyright and may not be reproduced without the written permission of Tactical Power Products Pty Ltd.



TPS24-6DC, Medium Kit and 2 PDM's Shown



## **Product Details**









## Specifications :

(In the interests of product improvement, Tactical reserves the right to change specifications without notice)

|                       | 3DC                                                                        | 3DC-ME<br>Kit         | 3DC-LGE<br>Kit + PDM | 3DC-LGE<br>+ 2PDM | 6DC                  | 6DC-ME<br>Kit         | 6DC-LGE<br>Kit     | 6DC-LGE<br>Kit + PDM | 6DC-LGE<br>Kit+2PDM |
|-----------------------|----------------------------------------------------------------------------|-----------------------|----------------------|-------------------|----------------------|-----------------------|--------------------|----------------------|---------------------|
| Output Voltage