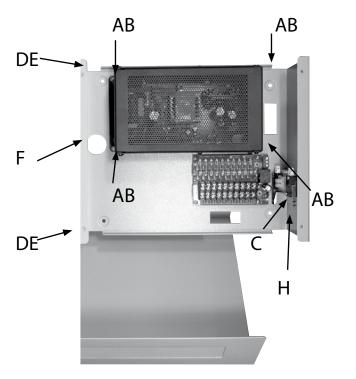

# **Mounting Instructions**

The TP Small-Kit is supplied with the following hardware to mount tamper switches and TPS power module.

The TPS power module is mounted with 4 x M4 Pan Phillips screws and external tooth shake proof washers, Tamper switches with 4 x #4x5/8 self cutting Phillips screws, Strain relief 1 x black cable clamp for mains lead and Red / black 350mm battery leads

#### Mounting the TPS power module

One M4 shakeproof washers MUST be located under each M4 x 6mm screws and are tightented down to ensure a proper earth bond is made between the TPS power module and the battery enclousure.

#### **Final Checks**

Test the earth bond with a multimeter between the earth pins of the mains lead connected to the TPS power module and the M4 x 6mm mounted screws. Zero ohms should be read on the meter. If not retighten screws

#### Mounting the tamper switches

Mount tamper switches before mounting wall mounting the cabinet.

Each tamper switches is mounted with  $2 \times \#4 \times 5/8$  screws Tamper switch 1 top switch is fitted with a small hump. Tamper switch 2 bottom switch is fitted with longer bar. Dependant on the mounting surface a small kink may be required to be made in the switch bar to ensure correct operation of the switch when mounted against a wall.

#### Strain Relief

Install the black cable clamp on the base of the enclosure where the mains leads exits and clamp down the pliers or clamp tool and insert the cable clamp into the mounting hole.

|   | Contents                                      |
|---|-----------------------------------------------|
| А | 4 x M4 x 6mm Pan Phillips screws              |
| В | 4 x M4 shakeproof external washers            |
| С | 4 x #4 x 5/8 Cutting screws-Tampers           |
| D | 4 x M3 x 10mm washer head Pan Phillips Screws |
| Е | 4 x M3 shakeproof external washers            |
| F | Black mains cable strain relief clamp         |
| G | Red / Black 350mm battery leads               |
| Н | 2 x Microswitches                             |
| * | PDM & Power Module Not supplied               |