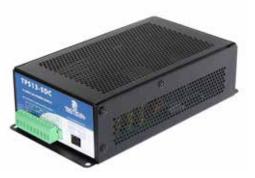

here the mains leads exits and clamp down the pliers or clamp tool and insert the cable clamp into the mounting hole.



|   | Contents                                      |
|---|-----------------------------------------------|
| А | 4 x M4 x 6mm Pan Phillips screws              |
| В | 4 x M4 shakeproof external washers            |
| С | 4 x #4 x 5/8 Cutting screws-Tampers           |
| D | 4 x M3 x 10mm washer head Pan Phillips Screws |
| Е | 4 x M3 shakeproof external washers            |
| F | Black mains cable strain relief clamp         |
| G | Red / Black 350mm battery leads               |
| Н | 2 x Microswitches                             |
| * | PDM & Power Module Not supplied               |

Dimensions: 250Wx310Hx100Dmm Materail: 1.1mm Steel,zinc plated Colour APO Grey







**TPS12-10DC** 

### 12VDC 10A Power Supply & 13.8VDC 1.4A Battery Charger

# TPS13-5DC

## 13.5VDC 5 A Power Supply & 13.8VDC 1.4A Battery Charger



# TACTICAL POWER PRODUCTS



TIM-01

Universal Digital Timer

© 2016 The contents of this manual are copyright and may not be reproduced without permisssion of - Tactical Power Products Pty Limited.



8 Way Power Distribution with EOL Fire Trip

www.tacpower.com.au or ask your Tactical distributor for details