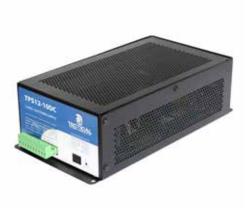

Dimensions: 250Wx310Hx100Dmm Materail: 1.1mm Steel,zinc plated Colour APO Grey

**TPS12-10DC** 

### 12VDC 10A Power Supply & 13.8VDC 1.4A Battery Charger