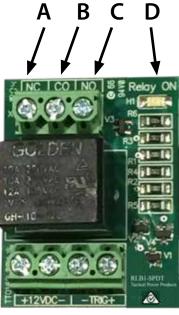

A constant 12Vdc supply must be connected to the terminals marked E & F in Table 1.

The relay may be triggered with a negative or positive voltage applied to teminals G or H (respectively).

RLB1-SPDT is also available as a strip of 8 for multiple output applications (such as lift control) - 12Vdc need only be connected to the first relay in the strip as they are connected on a common bus - order Tactical Part No: RLB8.

|   | Table 1.                      |
|---|-------------------------------|
| Α | Relay Output - Nomally Closed |
| В | Relay Output - Common         |
| C | Relay Output - Normally Open  |
| D | Operation LED                 |
| Ε | 12V Input ( + Positive )      |
| F | 12V Input ( - Negative )      |
| G | Trigger Input ( - Negative )  |
| Н | Trigger Input ( + Positive )  |