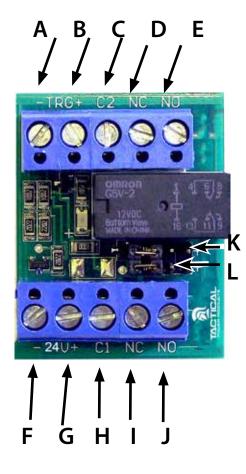

A constant 24Vdc supply must be connected to the terminals marked F & G in Table 1.

The relay may be triggered with a negative or positive voltage applied to teminals A or B (respectively).

By default, both poles of the relay are voltage free "dry" contacts. A positive or negative voltage can be applied to the common of either or both poles by changing the jumper settings (K & L) - Negative to the left or Positive to the right.

|   | Table 1.                             |
|---|--------------------------------------|
| Α | Negative Trigger Input ( 0 V )       |
| В | Positive Trigger Input ( 5 - 24Vdc ) |
| C | Pole 2 - Common                      |
| D | Pole 2 - Nomally Closed              |
| E | Pole 2 - Normally Open               |
| F | 24V Input ( - Negative )             |
| G | 24V Input ( + Positive )             |
| Н | Pole 1 - Common                      |
| I | Pole 1 - Nomally Closed              |
| J | Pole 2 - Normally Open               |
| K | Pole 1 Common Link( <b>- C +</b> )   |
| L | Pole 2 Common Link( <b>- C +</b> )   |