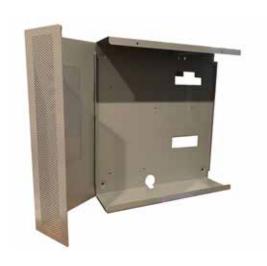

TP BOX-30-KIT DATA SHEET

Dimensions: 382Wx362Hx102Dmm Material: 1.1mm Steel,zinc plated

Colour: APO Grey Weight: 2.5Kg

TPS12-10DC

12VDC 10A Power Supply & 13.8VDC 1.4A Battery Charger

13.5VDC 5 A Power Supply & 13.8VDC 1.4A Battery Charger