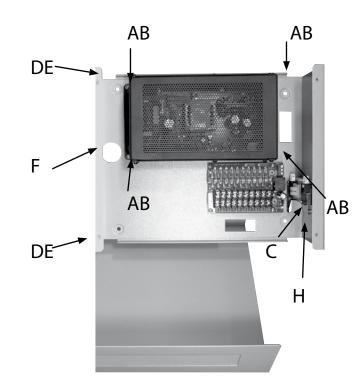

# **Mounting Instructions**

The TP Box 30-Kit is supplied with the following hardware to mount tamper switches and TPS power module.

The TPS power module is mounted with 4 x M4 Pan Phillips screws and external tooth shake proof washers, Tamper switches with 4 x #4x5/8 self cutting Phillips screws, Strain relief 1 x black cable clamp for mains lead and white / black 450mm battery leads

## Mounting the TPS power module

One M4 shakeproof washers MUST be located under each M4 x 6mm screws and are tightented down to ensure a proper earth bond is made between the TPS power module and the battery enclousure.

## Mounting the tamper switches

Mount tamper switches before mounting wall mounting the cabinet.

Each tamper switches is mounted with  $2 \times \#4 \times 5/8$  screws Tamper switch 1 top switch is fitted with a small hump. Tamper switch 2 bottom switch is fitted with longer bar. Dependant on the mounting surface a small kink may be required to be made in the switch bar to ensure correct operation of the switch when mounted against a wall.

#### **Strain Relief**

Install the black cable clamp on the base of the enclosure where the mains leads exits and clamp down the pliers or clamp tool and insert the cable clamp into the mounting hole.

|   | Contents                                      |
|---|-----------------------------------------------|
| Α | 4 x M4 x 6mm Pan Phillips screws              |
| В | 4 x M4 shakeproof external washers            |
| C | 4 x #4 x 5/8 Cutting screws-Tampers           |
| D | 4 x M4 x 16mm washer head Pan Phillips Screws |
| Е | 4 x M4 shakeproof external washers            |
| F | Black mains cable strain relief clamp         |
| G | Red / Black 350mm battery leads               |
| Н | 2 x Microswitches                             |
| * | PDM & Power Module Not supplied               |