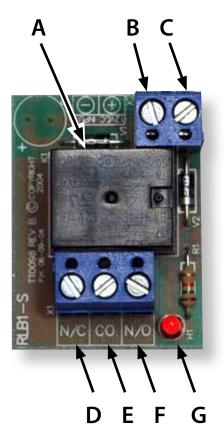

|   | Table 1.                      |
|---|-------------------------------|
| Α | 12V Relay (6A @ 30Vdc)        |
| В | 12Vdc Input ( - Negative )    |
| C | 12Vdc Input ( + Positive )    |
| D | Relay Output - Nomally Closed |
| E | Relay Output - Common         |
| F | Relay Output - Normally Open  |
| G | Operation LED                 |